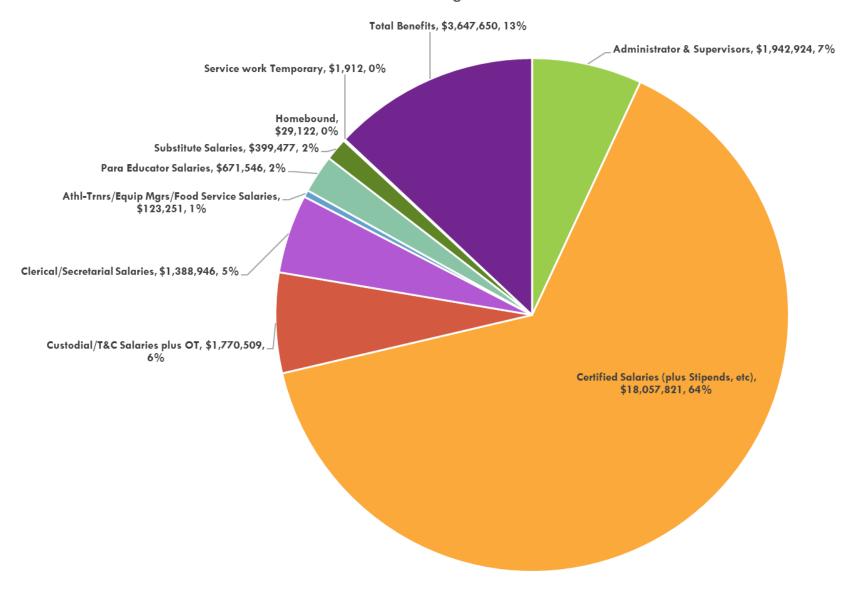

#### FY23 High School Salaries & Benefits

- Administrator & Supervisors
- Certified Salaries (plus Stipends, etc)
- Athl-Trnrs/Equip Mgrs/Food Service Salaries Para Educator Salaries
- Service work Temporary

■ Total Benefits

- Custodial/T&C Salaries plus OT
- Substitute Salaries

- Clerical/Secretarial Salaries
- Homebound