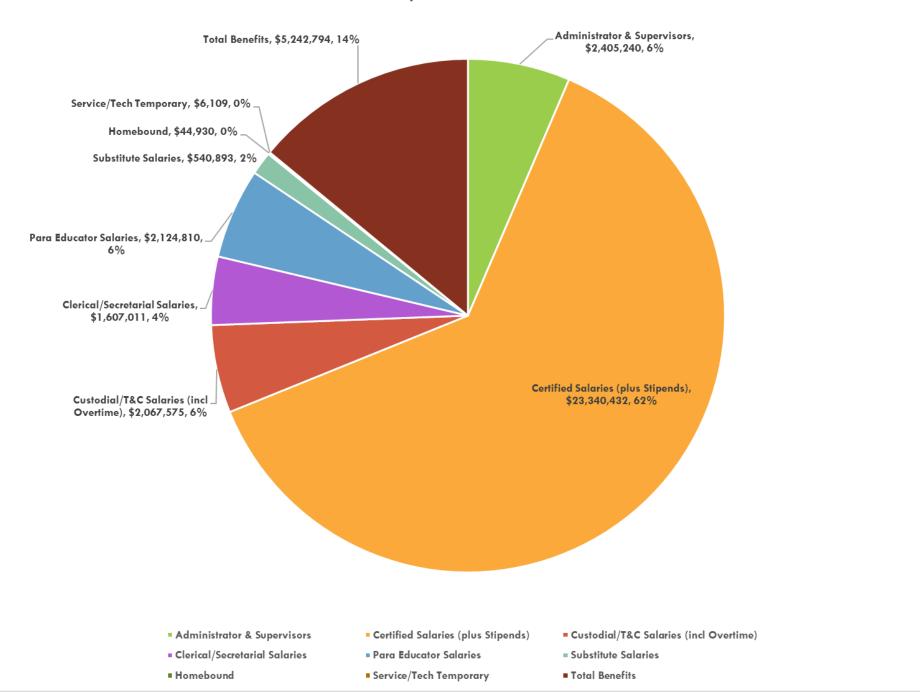

#### **Elementary GF Salaries & Benefits**

#### FY23 High School Salaries & Benefits

- Administrator & Supervisors
- Certified Salaries (plus Stipends, etc)
- Athl-Trnrs/Equip Mgrs/Food Service Salaries Para Educator Salaries
- Service work Temporary

■ Total Benefits

- Custodial/T&C Salaries plus OT
- Substitute Salaries

- Clerical/Secretarial Salaries
- Homebound